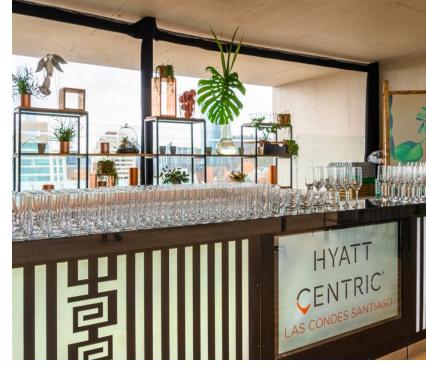

## **EVENTS & MEETINGS**

#### **SETTING THE BAR HIGH**

We personalize every corporate and social event:

- Modern event rooms fully equipped for up to 200 people
- Wide-ranging food and beverage options
- Foyer with natural light
- Outdoor terrace
- Rooftop Bar for special events