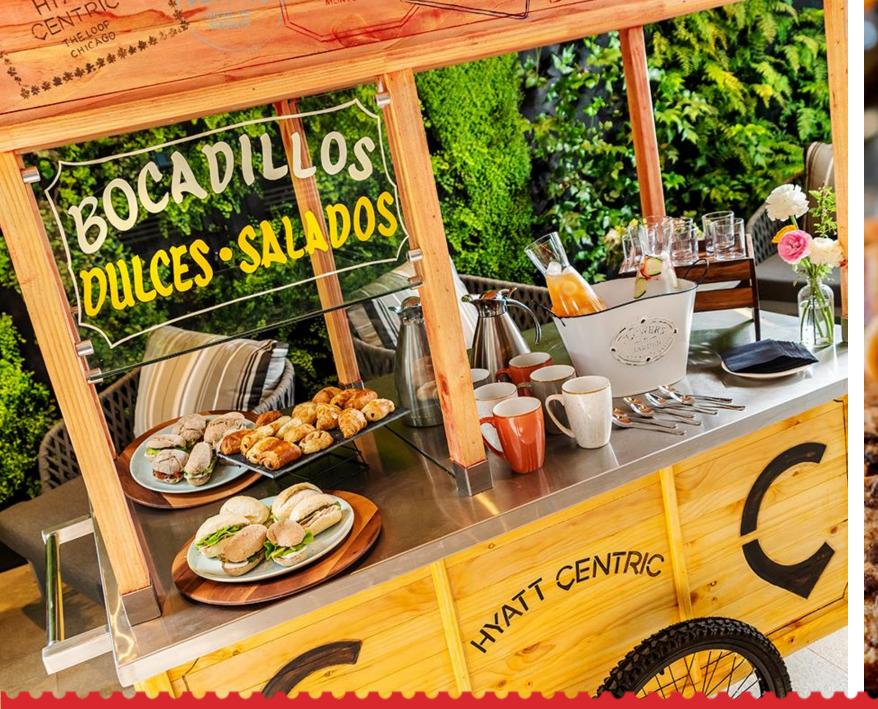

## FOSTER 30

FOOD. THOUGHTFULLY SOURCED, CAREFULLY SERVED.

#### Restaurant

- Featuring French cuisine prepared with local ingredients
- Breakfast buffet and à la carte; lunch and dinner
- Complete wine list

#### Bar & Café

- Sandwich and snack menu
- Cocktails and local beverages
- Specialty coffee