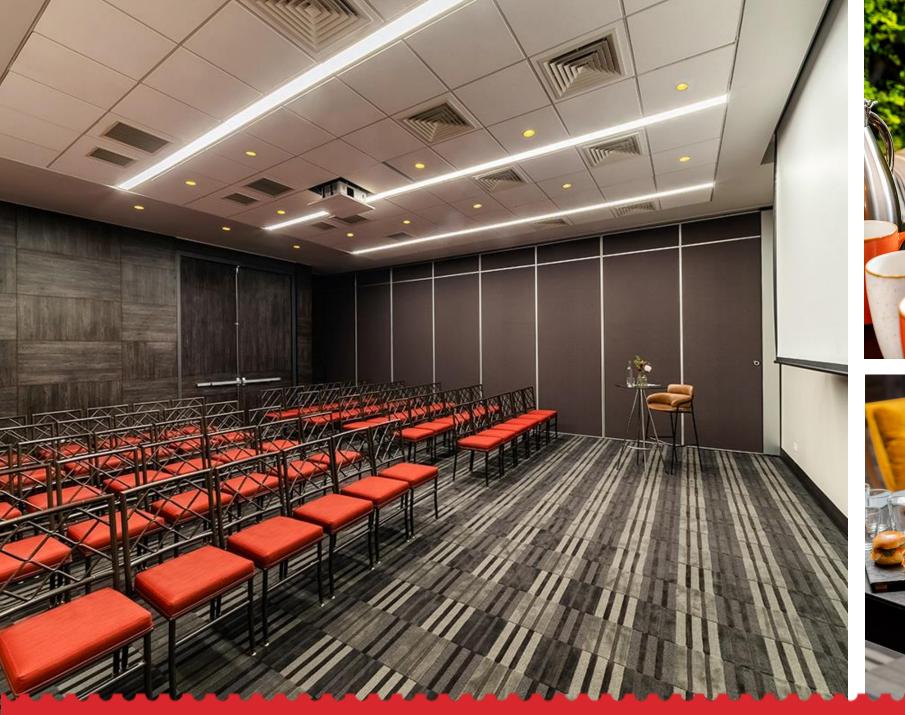

## **EVENTS & MEETINGS**

#### **SETTING THE BAR HIGH**

We personalize every corporate and social event:

- Modern event rooms fully equipped for up to 200 people
- Wide-ranging food and beverage options
- Foyer with natural light
- Outdoor terrace
- Rooftop Bar for special events