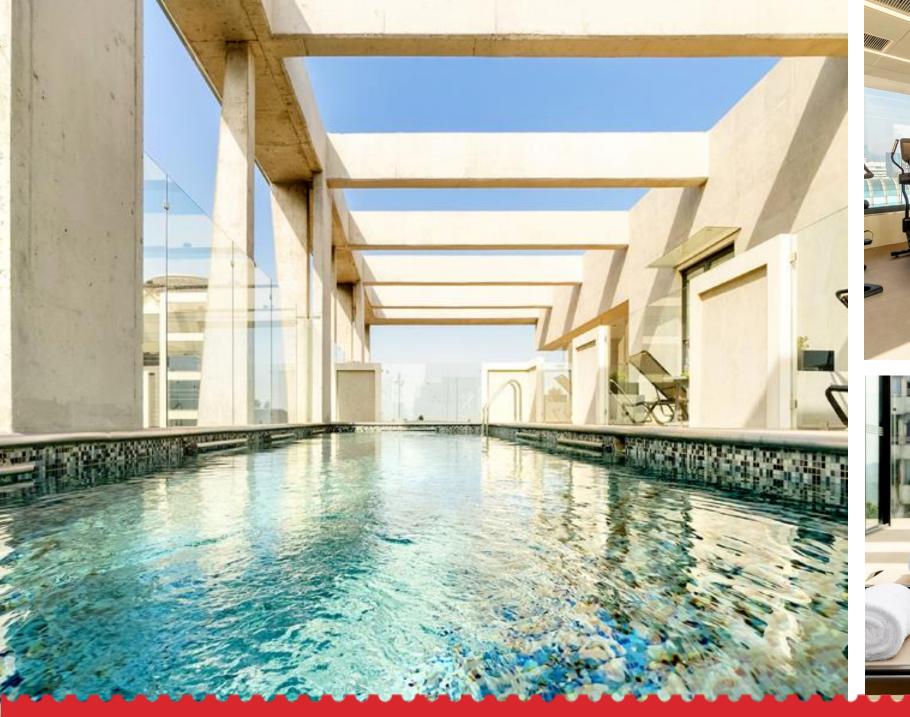

# **COMMON AREAS**

#### CONTEMPORARY LUXURY IN EACH DETAIL

- Library area to chill or work in, featuring services for executives
- Outdoor terrace for guests
- 24-hour Fitness Center
- Rooftop pool