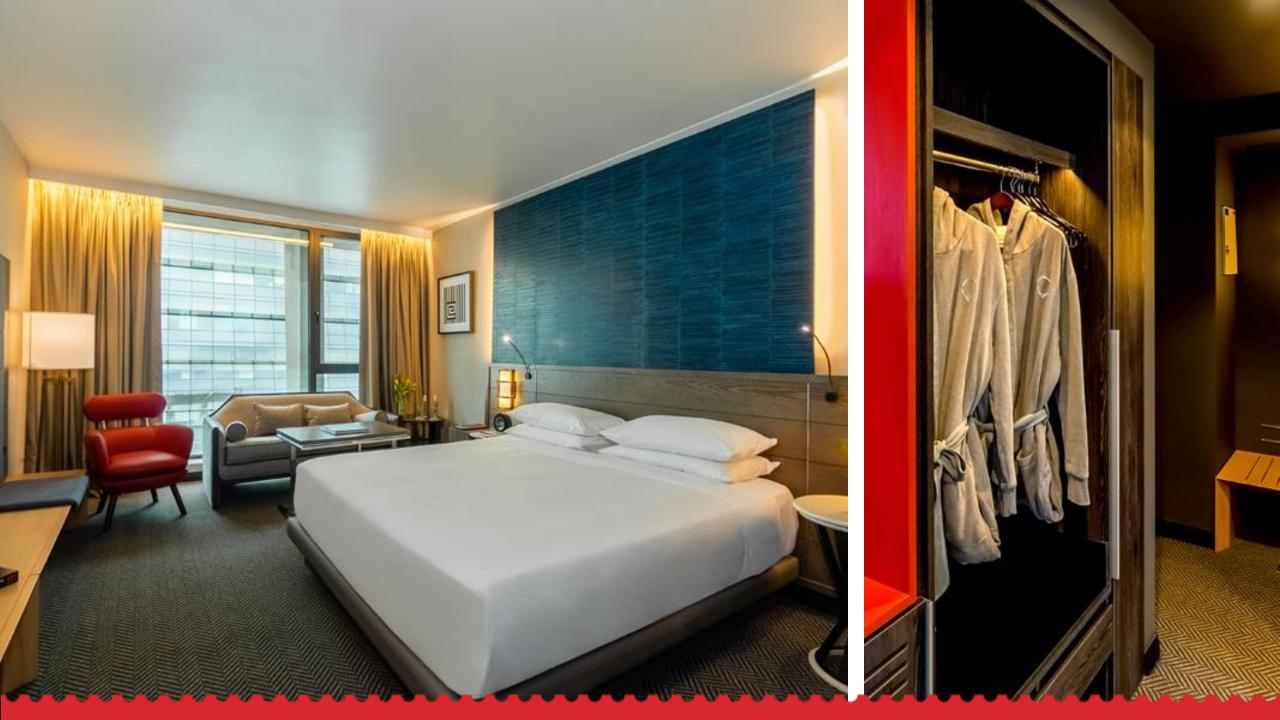

# ROOMS

#### **MODERNITY IN EVERY CORNER**

- 166 guestrooms
- Nespresso® coffee machines with complimentary capsules
- Sustainable amenities from BeeKind®
- Professional hair dryer from Bio Ionic®
- Room service
- Hyatt Has It | menu featuring personal care and other items to borrow or buy