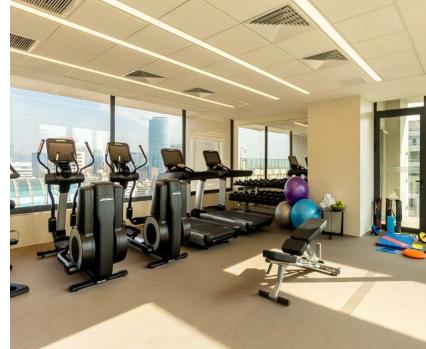

# **COMMON AREAS**

#### CONTEMPORARY LUXURY IN EACH DETAIL

- Library area to chill or work in, featuring services for executives
- Outdoor terrace for guests
- 24-hour Fitness Center
- Rooftop pool