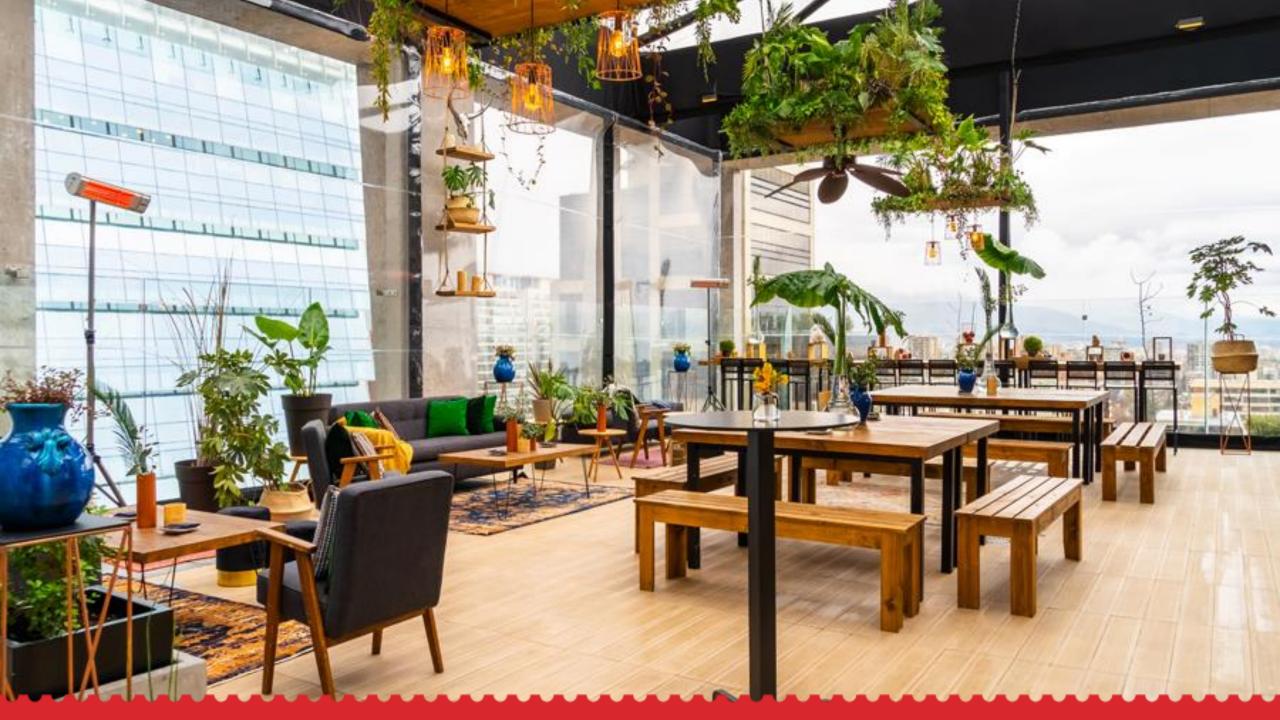

## **EVENTS & MEETINGS**

#### **SETTING THE BAR HIGH**

We personalize every corporate and social event:

- Modern event rooms fully equipped for up to 200 people
- Wide-ranging food and beverage options
- Foyer with natural light
- Outdoor terrace
- Rooftop Bar for special events