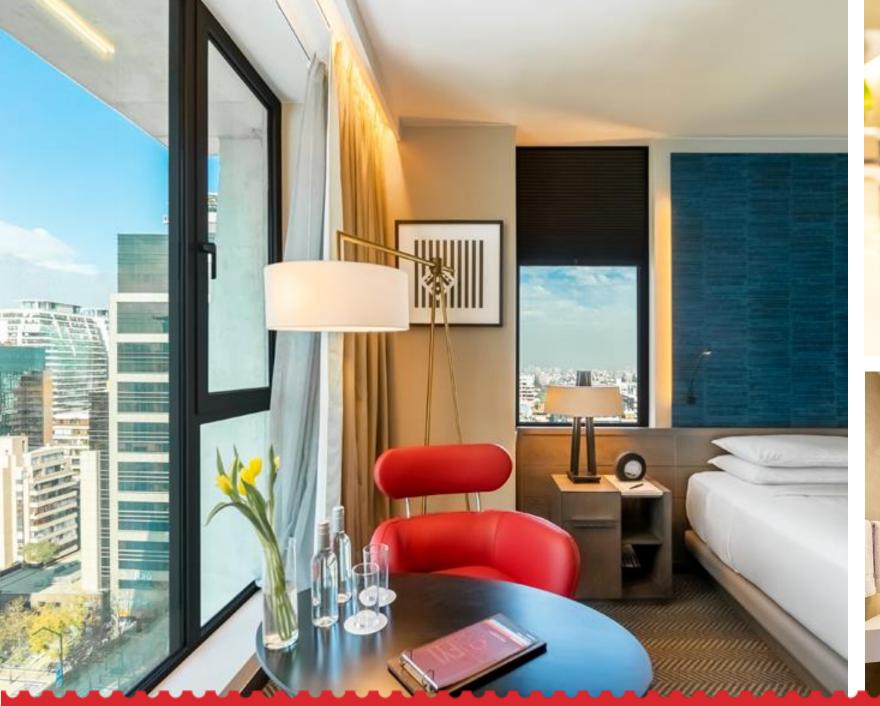

# ROOMS

#### **MODERNITY IN EVERY CORNER**

- 166 guestrooms
- Nespresso® coffee machines with complimentary capsules
- Sustainable amenities from BeeKind®
- Professional hair dryer from Bio Ionic®
- Room service
- Hyatt Has It | menu featuring personal care and other items to borrow or buy