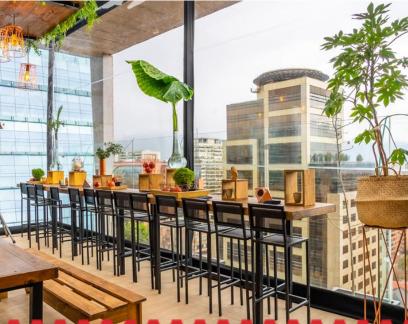

## **EVENTS & MEETINGS**

#### **SETTING THE BAR HIGH**

We personalize every corporate and social event:

- Modern event rooms fully equipped for up to 200 people
- Wide-ranging food and beverage options
- Foyer with natural light
- Outdoor terrace
- Rooftop Bar for special events