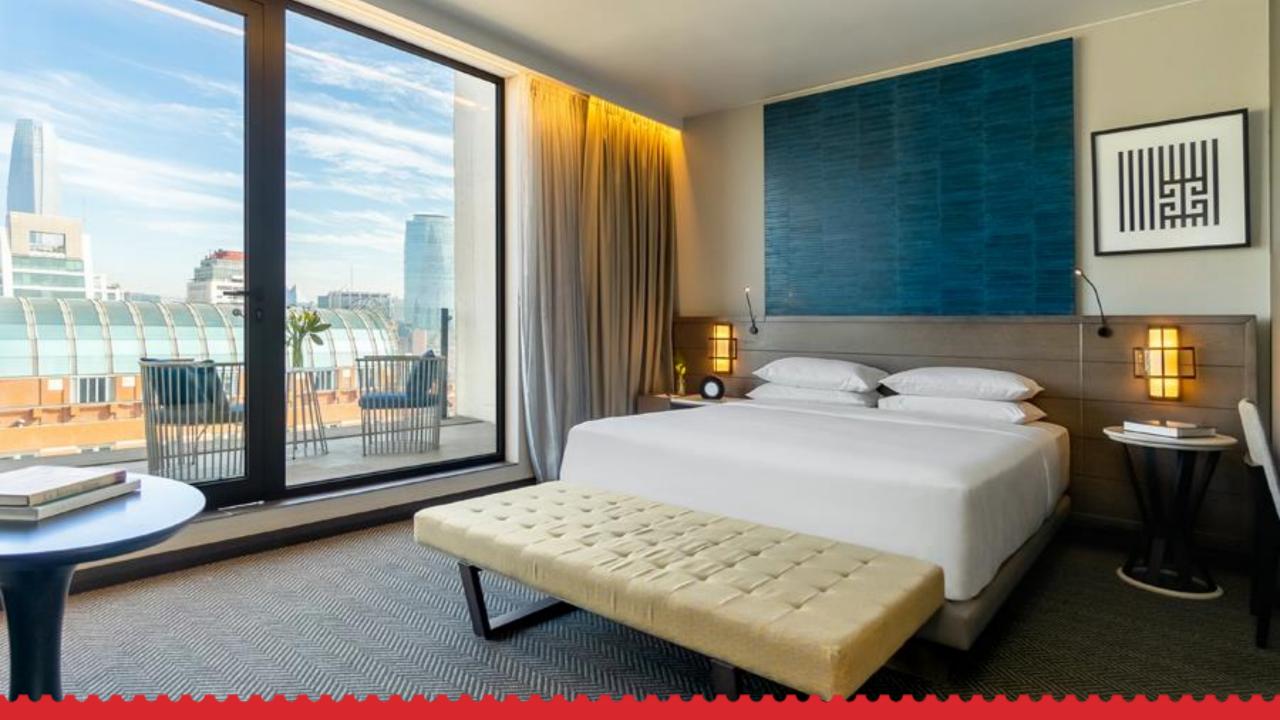

# ROOMS

#### **MODERNITY IN EVERY CORNER**

- 166 guestrooms
- Nespresso® coffee machines with complimentary capsules
- Sustainable amenities from BeeKind®
- Professional hair dryer from Bio Ionic®
- Room service
- Hyatt Has It | menu featuring personal care and other items to borrow or buy