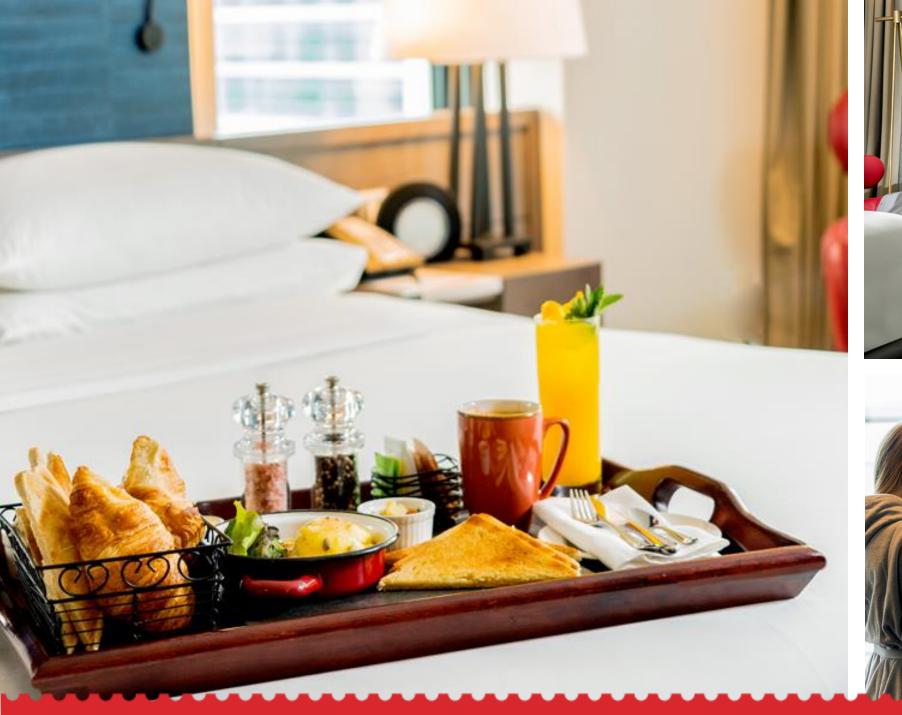

#### **MODERNITY IN EVERY CORNER**

- 166 guestrooms
- Nespresso® coffee machines with complimentary capsules
- Sustainable amenities from BeeKind®
- Professional hair dryer from Bio Ionic®
- Room service
- Hyatt Has It | menu featuring personal care and other items to borrow or buy