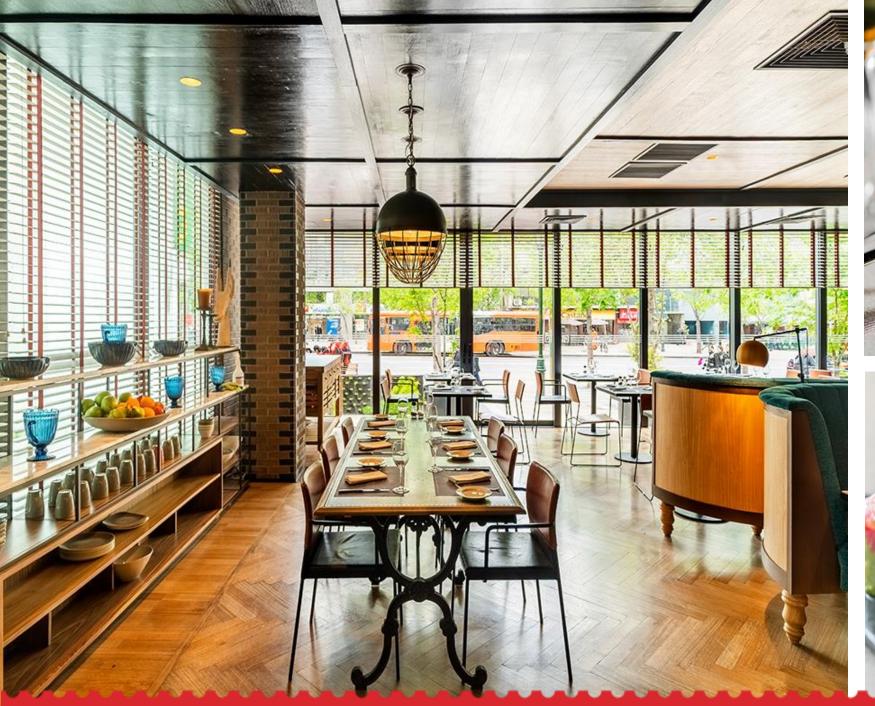

## FOSTER 30

FOOD. THOUGHTFULLY SOURCED, CAREFULLY SERVED.

#### Restaurant

- Featuring French cuisine prepared with local ingredients
- Breakfast buffet and à la carte; lunch and dinner
- Complete wine list

#### Bar & Café

- Sandwich and snack menu
- Cocktails and local beverages
- Specialty coffee