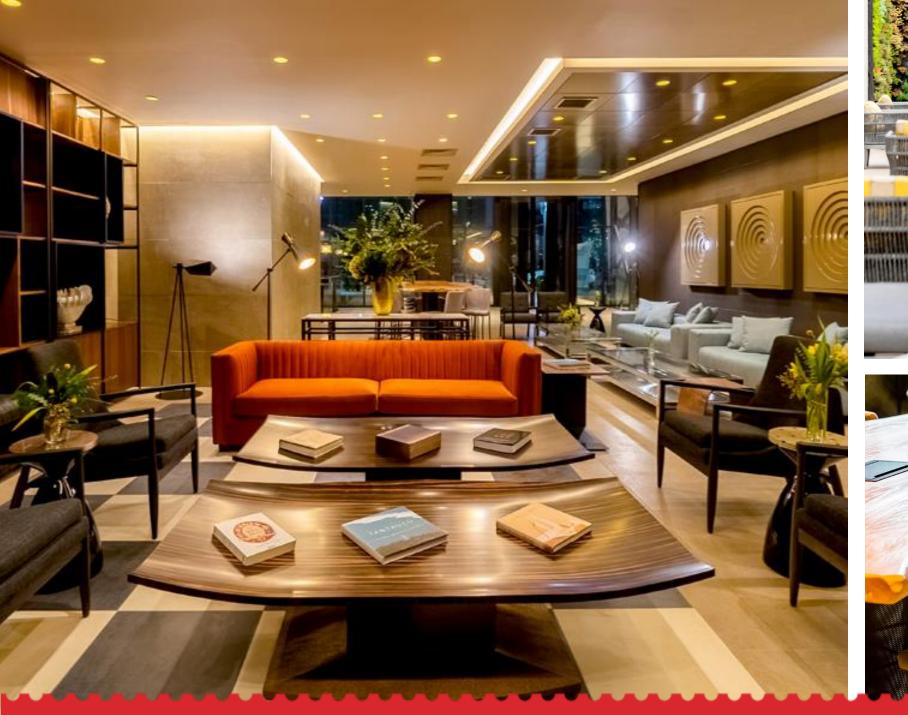

# **COMMON AREAS**

#### CONTEMPORARY LUXURY IN EACH DETAIL

- Library area to chill or work in, featuring services for executives
- Outdoor terrace for guests
- 24-hour Fitness Center
- Rooftop pool