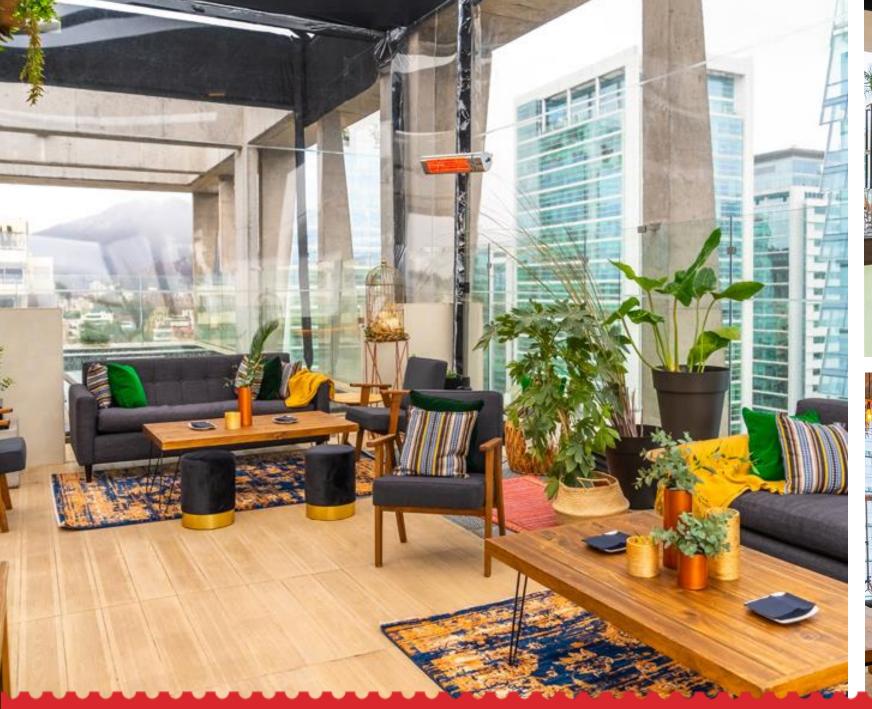

## **EVENTS & MEETINGS**

#### **SETTING THE BAR HIGH**

We personalize every corporate and social event:

- Modern event rooms fully equipped for up to 200 people
- Wide-ranging food and beverage options
- Foyer with natural light
- Outdoor terrace
- Rooftop Bar for special events