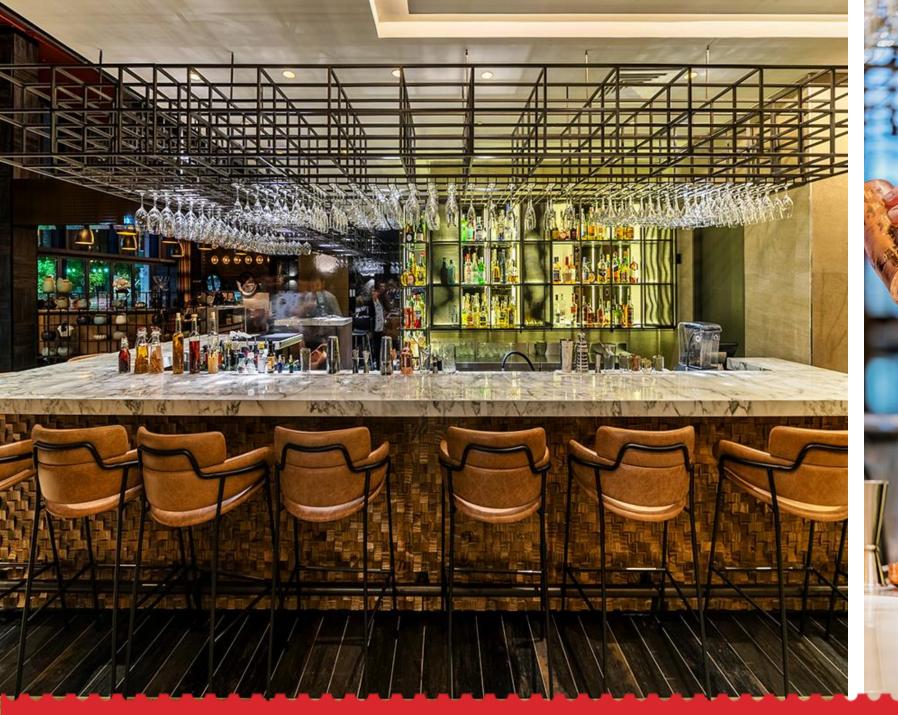

## FOSTER 30

FOOD. THOUGHTFULLY SOURCED, CAREFULLY SERVED.

#### Bar & Café

- Sandwich and snack menu
- Cocktails and local beverages
- Specialty coffee